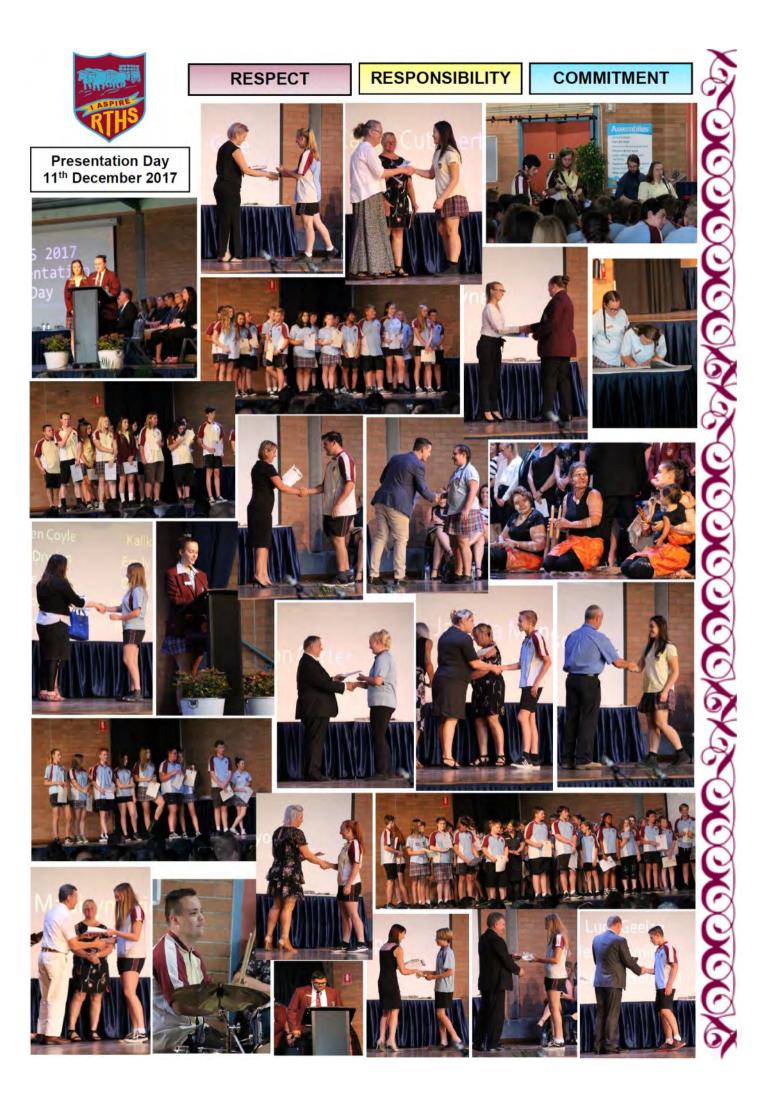

### **PRESENTATION DAY**

We celebrated everything great about Rutherford Technology School with a fantastic presentation assembly on Monday 11 December. It was great to see so many students being recognised for their achievements.