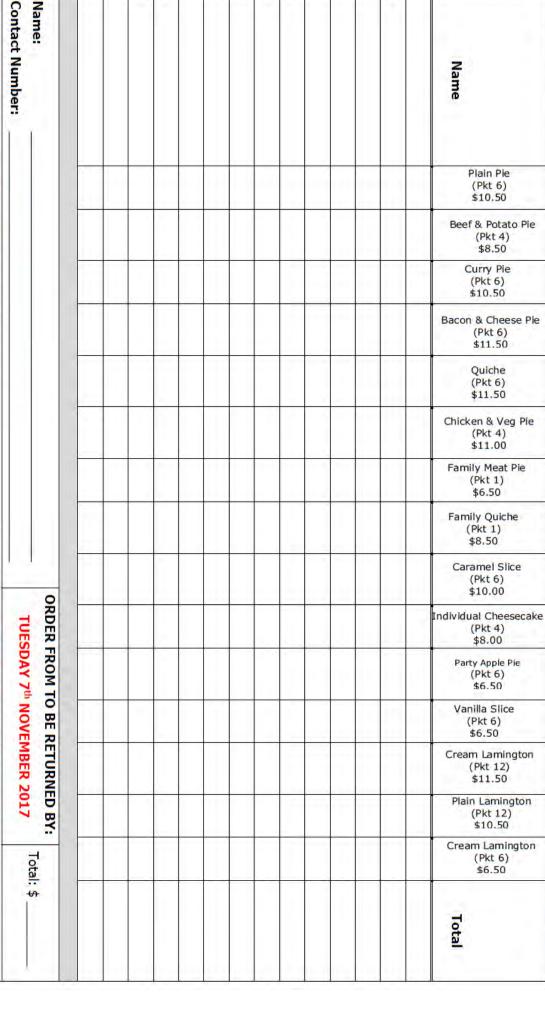

Mr Michael Whiting Principal

Rutherford Technology High School P&C Association are holding a Thompson Pie Drive Fundraiser to raise money towards purchasing a 24 seater school bus. An order form can be found on the last page of this newsletter or alternatively you can order online via Flexischools.

Orders, together with payment are due by Tuesday 7 November 2017 and delivery is on Tuesday 21 November 2017.