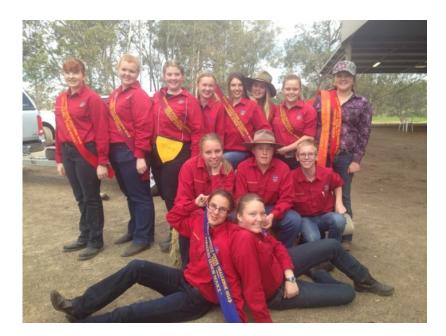

#### RUTHERFORD TECHNOLOGY HIGH SHOW TEAM

On Friday 5 September, 14 members of the RTHS Show Team made their way to Tocal Agriculture Collage to compete in the Tocal Steer Challenge. All participants gained valuable experience in assessing cattle for markets and breeding as well as having the opportunity to show their handling skills in parading cattle.

Throughout the day RTHS Show Team won 9 ribbons receiving 6<sup>th</sup> place overall out of the 13 schools that participated. Results for the divisions are as follows:-

- Montana Evans 2<sup>nd</sup> place Paraders Senior and 5<sup>th</sup> place Paraders Senior Open Division
- Caitlin Cross Highly Commended Paraders Senior
- Emma Woodhouse Highly Commended Paraders Junior
- Ellie Besant 1<sup>st</sup> Place Paradesr Senior Novice
- Brianna Smurthwaite Highly Commended Paraders Senior Novice
- Paxton Beeby Highly Commended Paraders Junior Novice
- Bronwyn Barbie Highly Commended Cattle Judging Senior
- Tanayha Smurthwaite 2<sup>nd</sup> place Cattle Judging Junior Novice

Throughout the day everyone had just as many laughs as challenges and can't wait for the next show in Singleton on 18 September to meet their next challenge.