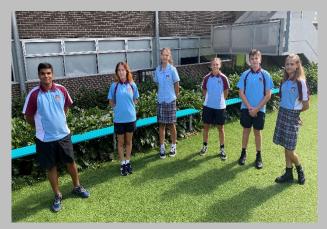

#### Girls:

- -Sky Blue tailored blouse with school logo for Juniors and Lemon for Seniors OR
- -Everyday polo shirt with school logo:
  - Blue/white/maroon for Juniors and Lemon/white/maroon for Seniors
- -Maroon and blue box pleat skirt or long black dress pants
- -Black school shorts or black school tracksuit pants (both have RTHS embroidered on leg)
- -Maroon long-sleeved knitted jumper/knit fleece jacket/softshell jacket with school logo
- -White socks or black stockings
- -Enclosed black shoes
- -Maroon school tie (optional)
- -Black knitted scarf with school logo (winter)

#### **Girls Sports Uniform:**

- -School sports shirt with school logo: Sky blue/lemon with white trim
- -Shorts: Black school shorts or black school tracksuit pants (both have RTHS embroidered on leg)
- -White socks and joggers

#### Boys:

- -Everyday polo shirt with logo:
  - Blue/white/maroon for Juniors and Lemon/white/maroon for Seniors
- -Black school shorts (RTHS embroidered on leg)
- -Black school tracksuit pants (RTHS embroidered on leg) or long black dress pants
- -Maroon long-sleeved jumper/knit fleece jacket/softshell jacket with school logo
- -White socks
- -Enclosed black shoes
- -Maroon school tie (optional)
- -Black knitted scarf with school logo (winter)

#### **Boys Sports Uniform:**

- -School sports shirt with school logo: Sky blue/lemon with white trim
- -Shorts: Black school shorts or black school tracksuit pants (both have RTHS embroidered on leg)
- -White socks and joggers