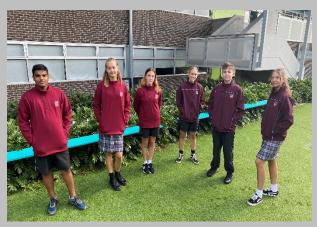

#### Girls:

- -Sky Blue tailored blouse with school logo for Juniors and Lemon for Seniors OR
- -Everyday polo shirt with school logo:
  - Blue/white/maroon for Juniors and Lemon/white/maroon for Seniors
- -Maroon and blue box pleat skirt or long black dress pants
- -Black school shorts or black school tracksuit pants (both have RTHS embroidered on leg)
- -Maroon long-sleeved knitted jumper/knit fleece jacket/softshell jacket with school logo
- -White socks or black stockings
- -Enclosed black shoes
- -Maroon school tie (optional)
- -Black knitted scarf with school logo (winter)

#### Boys:

- -Everyday polo shirt with logo:
  - Blue/white/maroon for Juniors and Lemon/white/maroon for Seniors
- -Black school shorts (RTHS embroidered on leg)
- -Black school tracksuit pants (RTHS embroidered on leg) or long black dress pants
- -Maroon long-sleeved jumper/knit fleece jacket/softshell jacket with school logo
- -White socks
- -Enclosed black shoes
- -Maroon school tie (optional)
- -Black knitted scarf with school logo (winter)