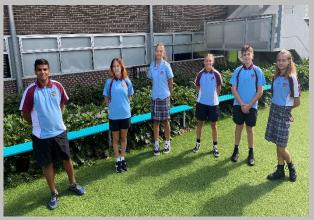

#### Girls:

- -Sky Blue tailored blouse with school logo for Juniors and Lemon for Seniors OR
- -Everyday polo shirt with school logo:
  - Blue/white/maroon for Juniors and Lemon/white/maroon for Seniors
- -Maroon and blue box pleat skirt or long black dress pants
- -Black school shorts or black school tracksuit pants (both have RTHS embroidered on leg)
- -Maroon long-sleeved knitted jumper/knit fleece jacket/softshell jacket with school logo
- -White socks or black stockings
- -Enclosed black shoes
- -Maroon school tie (optional)
- -Black knitted scarf with school logo (winter)

#### **Girls Sports Uniform:**

- -School sports shirt with school logo: Sky blue/lemon with white trim
- -Shorts: Black school shorts or black school tracksuit pants (both have RTHS embroidered on leg)
- -White socks and joggers

#### Boys:

- -Everyday polo shirt with logo:
  - Blue/white/maroon for Juniors and Lemon/white/maroon for Seniors
- -Black school shorts (RTHS embroidered on leg)
- -Black school tracksuit pants (RTHS embroidered on leg) or long black dress pants
- -Maroon long-sleeved jumper/knit fleece jacket/softshell jacket with school logo
- -White socks
- -Enclosed black shoes
- -Maroon school tie (optional)
- -Black knitted scarf with school logo (winter)

#### **Boys Sports Uniform:**

- -School sports shirt with school logo: Sky blue/lemon with white trim
- -Shorts: Black school shorts or black school tracksuit pants (both have RTHS embroidered on leg)
- -White socks and joggers