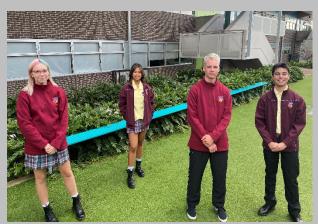

#### Girls:

- -Sky Blue tailored blouse with school logo for Juniors and Lemon for Seniors OR
- -Everyday polo shirt with school logo:
  - Blue/white/maroon for Juniors and Lemon/white/maroon for Seniors
- -Maroon and blue box pleat skirt or long black dress pants
- -Black school shorts or black school tracksuit pants (both have RTHS embroidered on leg)
- -Maroon long-sleeved knitted jumper/knit fleece jacket/softshell jacket with school logo
- -White socks or black stockings
- -Enclosed black shoes
- -Maroon school tie (optional)
- -Black knitted scarf with school logo (winter)

#### Boys:

- -Everyday polo shirt with logo:
  - Blue/white/maroon for Juniors and Lemon/white/maroon for Seniors
- -Black school shorts (RTHS embroidered on leg)
- -Black school tracksuit pants (RTHS embroidered on leg) or long black dress pants
- -Maroon long-sleeved jumper/knit fleece jacket/softshell jacket with school logo
- -White socks
- -Enclosed black shoes
- -Maroon school tie (optional)
- -Black knitted scarf with school logo (winter)